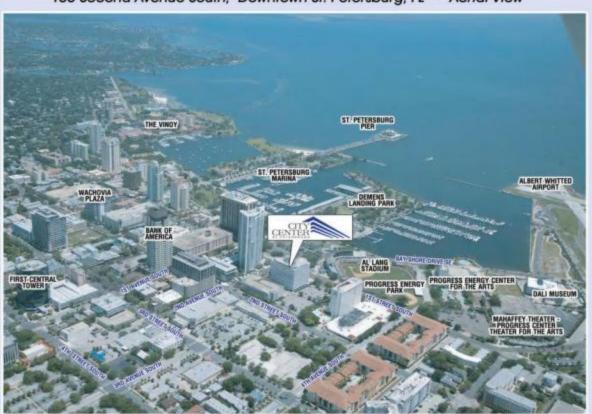

#### Don't Let the Views Distract You!

100 Second Avenue South, Downtown St. Petersburg, FL - Aerial View

- \$2 Million Capital Improvements Underway
- New, Well-Capitalized Ownership
- Aggressive Rates
- 242,115 Square Foot, Class A Office Building
- Dramatic 4 Story Glass Atrium Lobby
- Extraordinary Panoramic Views of Tampa Bay
- Waterfront Downtown St. Petersburg Location
- Direct Access to I-275 within 1 mile
- 6- Story Parking Garage with Ample Capacity
- On-Site Café
- On-Site Management