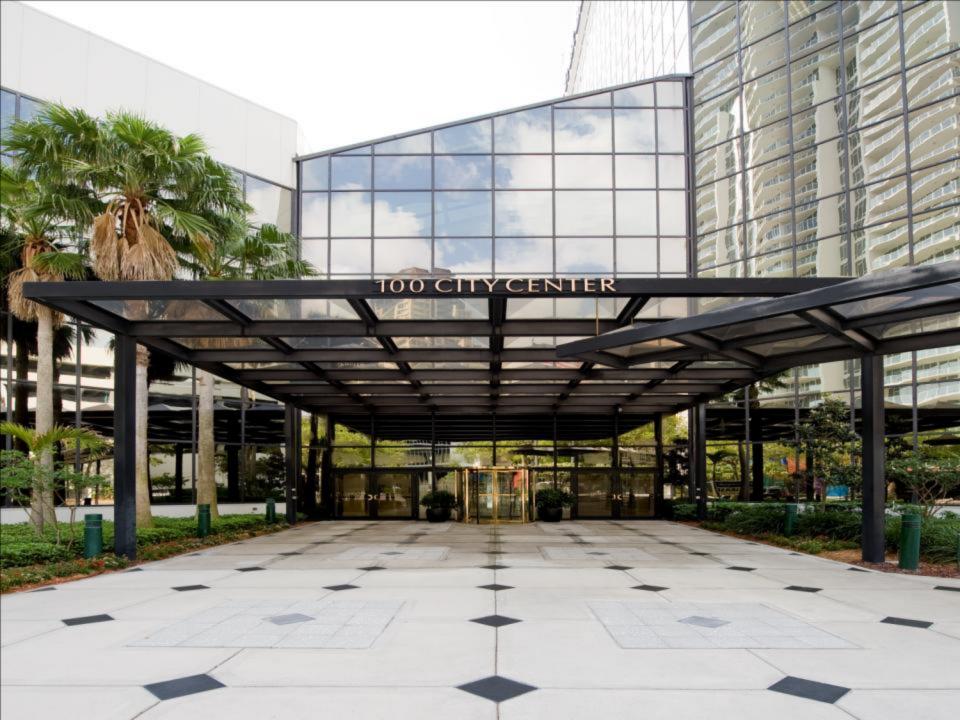

#### OFFICE SPACE AVAILABLE FROM 1,000 SQUARE FEET TO A FULL FLOOR OF 18,000 SQUARE FEET

FOR LEASING INFORMATION:

Larry Feldman | (727)822-3395 | Ifeldman@feldmanequities.com | www.CityCenterStPete.com

#### Don't Let the Views Distract You!

100 Second Avenue South, Downtown St. Petersburg, FL - Aerial View

- \$2 Million Capital Improvements Underway
- New, Well-Capitalized Ownership
- Aggressive Rates
- 242,115 Square Foot, Class A Office Building
- Dramatic 4 Story Glass Atrium Lobby
- Extraordinary Panoramic Views of Tampa Bay
- Waterfront Downtown St. Petersburg Location
- Direct Access to I-275 within 1 mile
- 6- Story Parking Garage with Ample Capacity
- On-Site Café
- On-Site Management