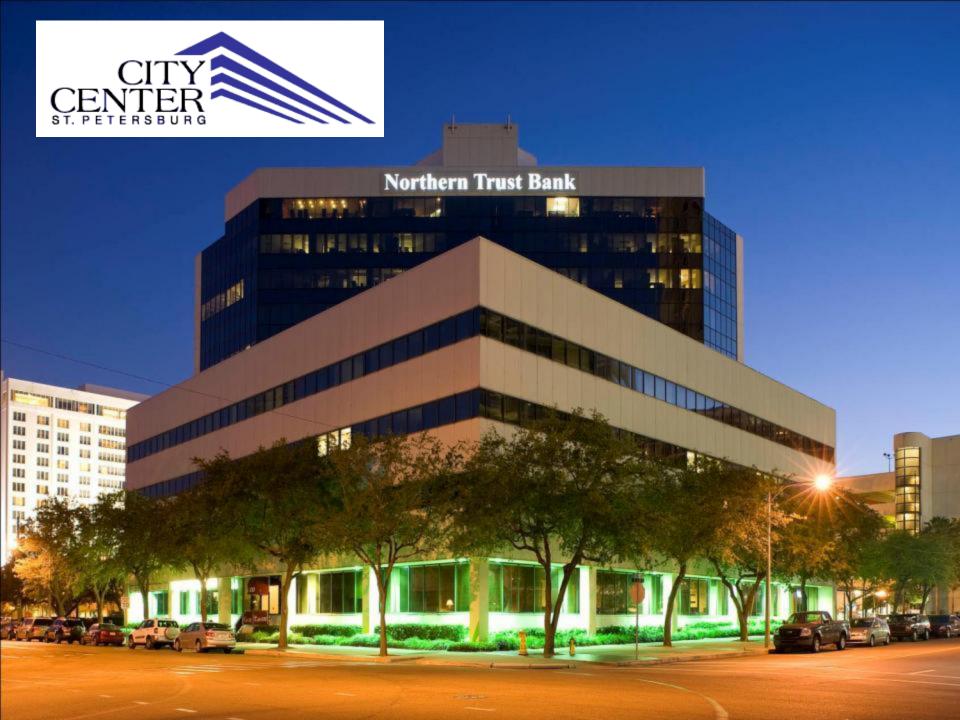

#### Don't Let the Views Distract You!

100 Second Avenue South, Downtown St. Petersburg, FL - Aerial View

- \$2 Million Capital Improvements Underway
- New, Well-Capitalized Ownership
- Aggressive Rates
- 242,115 Square Foot, Class A Office Building
- Dramatic 4 Story Glass Atrium Lobby
- Extraordinary Panoramic Views of Tampa Bay
- Waterfront Downtown St. Petersburg Location
- Direct Access to I-275 within 1 mile
- 6- Story Parking Garage with Ample Capacity
- On-Site Café
- On-Site Management