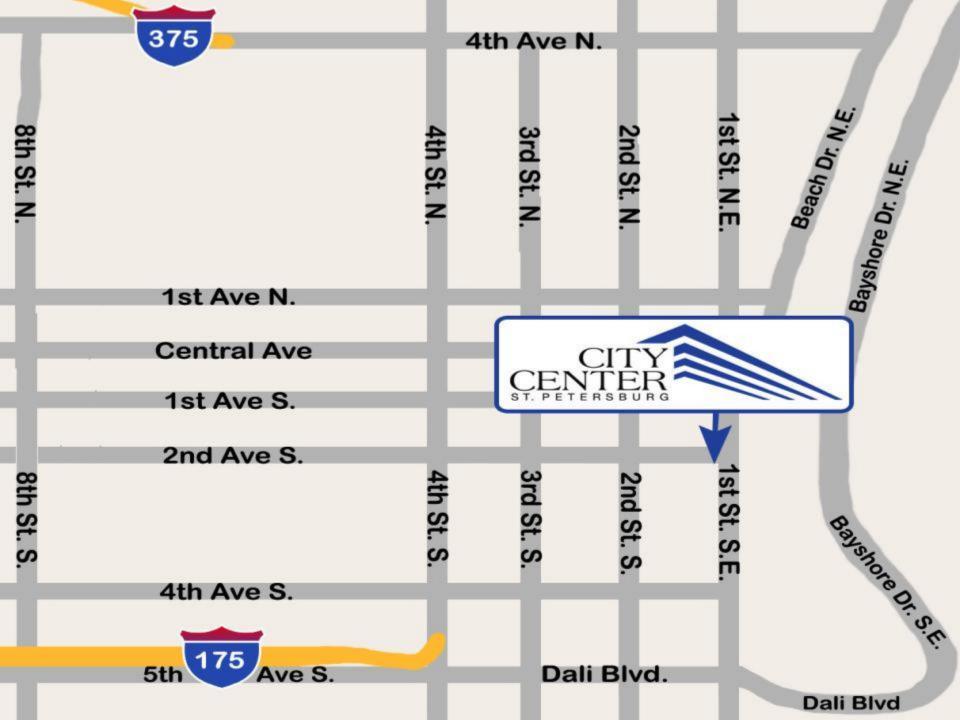

#### Don't Let the Views Distract You!

100 Second Avenue South, Downtown St. Petersburg, FL - Aerial View

- \$2 Million Capital Improvements Underway
- New, Well-Capitalized Ownership
- Aggressive Rates
- 242,115 Square Foot, Class A Office Building
- Dramatic 4 Story Glass Atrium Lobby
- Extraordinary Panoramic Views of Tampa Bay
- Waterfront Downtown St. Petersburg Location
- Direct Access to I-275 within 1 mile
- 6- Story Parking Garage with Ample Capacity
- On-Site Café
- On-Site Management