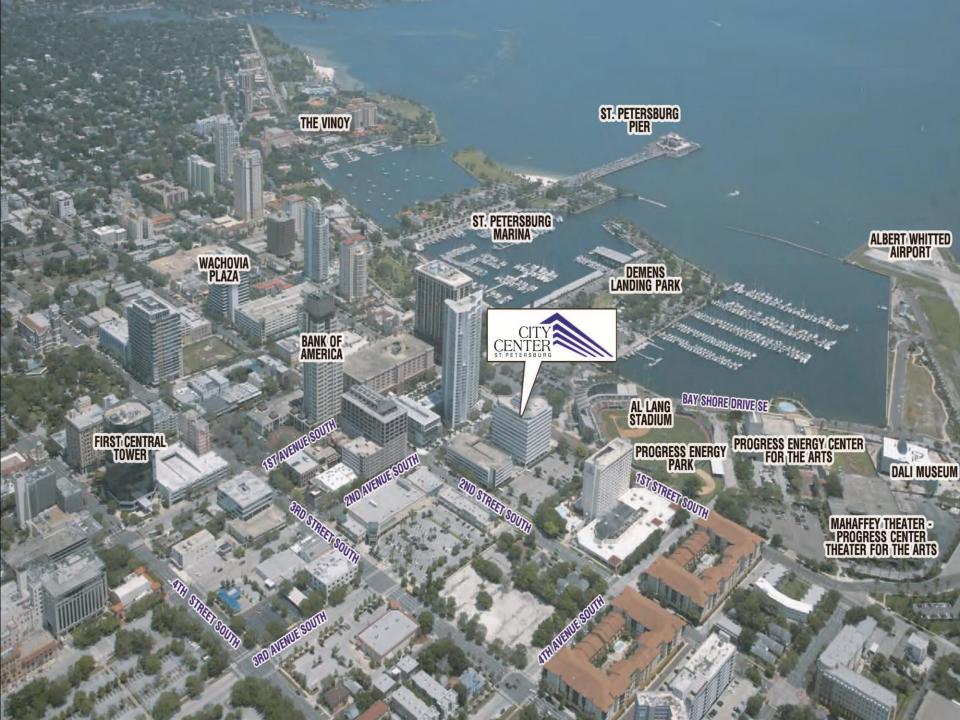

#### Don't Let the Views Distract You!

100 Second Avenue South, Downtown St. Petersburg, FL - Aerial View

- \$2 Million Capital Improvements Underway
- New, Well-Capitalized Ownership
- Aggressive Rates
- 242,115 Square Foot, Class A Office Building
- Dramatic 4 Story Glass Atrium Lobby
- Extraordinary Panoramic Views of Tampa Bay
- Waterfront Downtown St. Petersburg Location
- Direct Access to I-275 within 1 mile
- 6- Story Parking Garage with Ample Capacity
- On-Site Café
- On-Site Management