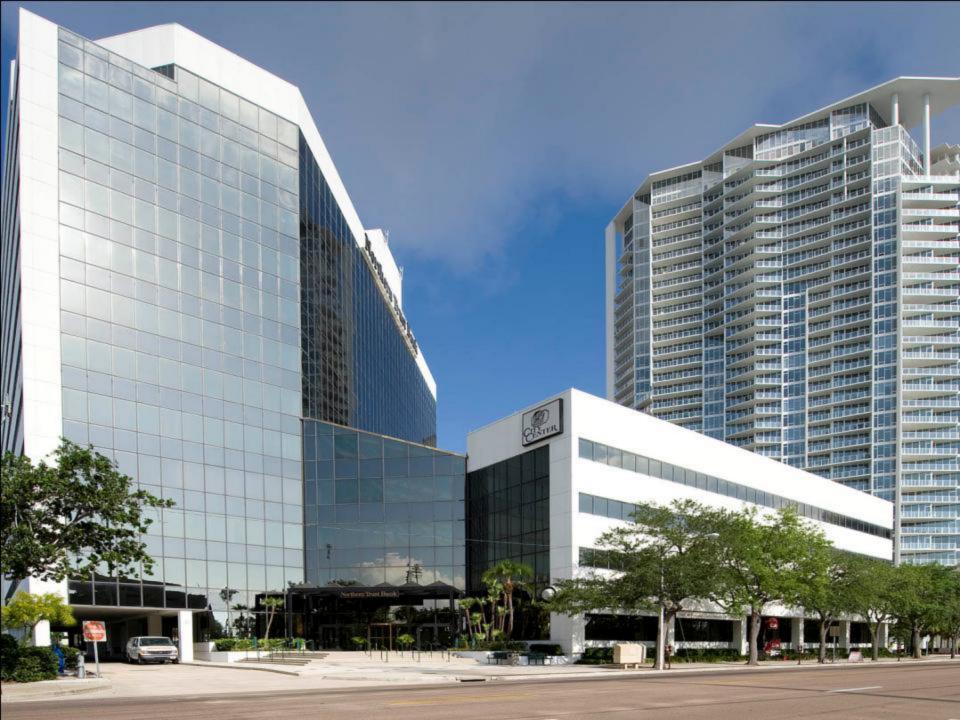

#### Don't Let the Views Distract You!

100 Second Avenue South, Downtown St. Petersburg, FL - Aerial View

- \$2 Million Capital Improvements Underway
- New, Well-Capitalized Ownership
- Aggressive Rates
- 242,115 Square Foot, Class A Office Building
- Dramatic 4 Story Glass Atrium Lobby
- Extraordinary Panoramic Views of Tampa Bay
- Waterfront Downtown St. Petersburg Location
- Direct Access to I-275 within 1 mile
- 6- Story Parking Garage with Ample Capacity
- On-Site Café
- On-Site Management