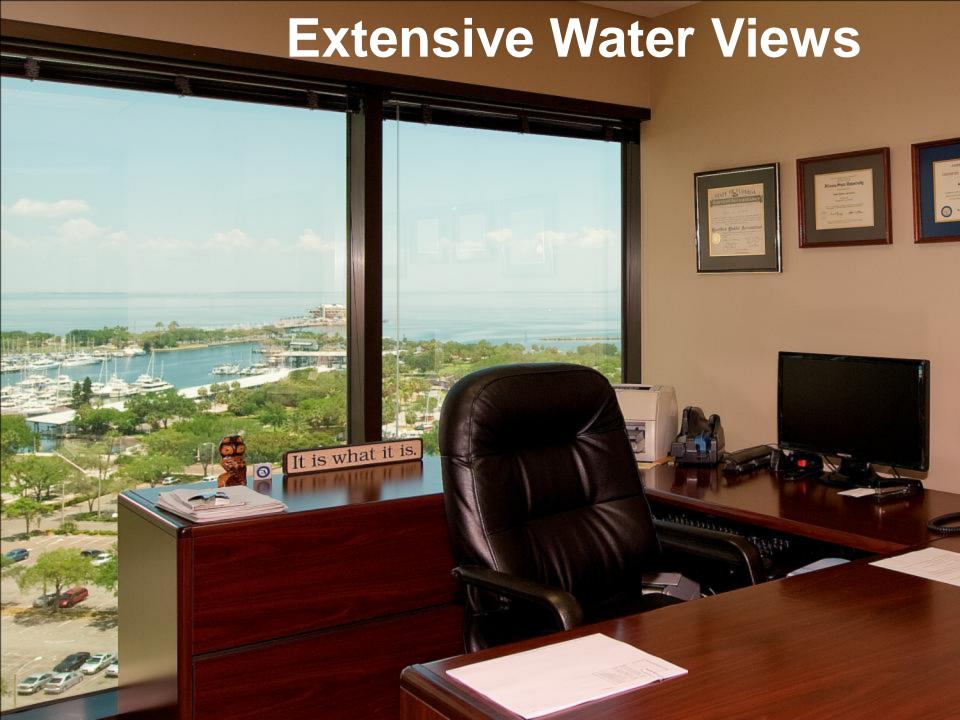

#### Don't Let the Views Distract You!

100 Second Avenue South, Downtown St. Petersburg, FL - Aerial View

- \$2 Million Capital Improvements Underway
- New, Well-Capitalized Ownership
- Aggressive Rates
- 242,115 Square Foot, Class A Office Building
- Dramatic 4 Story Glass Atrium Lobby
- Extraordinary Panoramic Views of Tampa Bay
- Waterfront Downtown St. Petersburg Location
- Direct Access to I-275 within 1 mile
- 6- Story Parking Garage with Ample Capacity
- On-Site Café
- On-Site Management