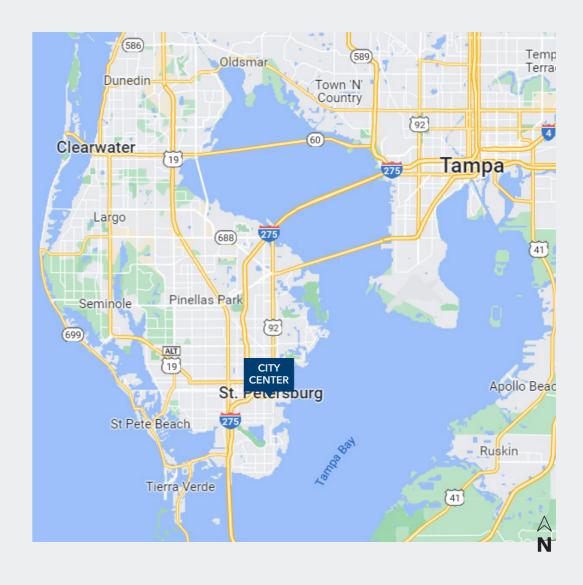

# Location HIGHLIGHTS

City Center is centrally located in Downtown St. Petersburg, with breathtaking views of Tampa Bay. The area offers a variety of activities and some of the most beautiful waterfronts in the country. Enjoy the sunny weather, bustling art scene and exciting nightlife in St. Petersburg.