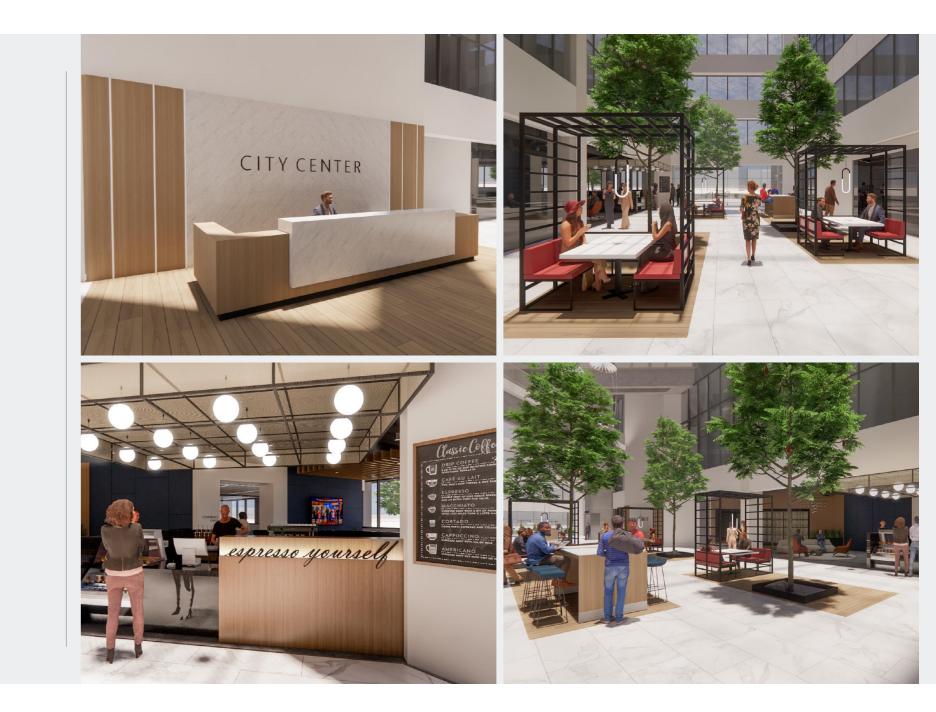

- Planned Renovations 2024
- Waterfront Downtown St. Petersburg Location
- Fitness Center with Showers & Conference Room that Seats 60 People
- Full Time Lobby Concierge and On-site Property Management