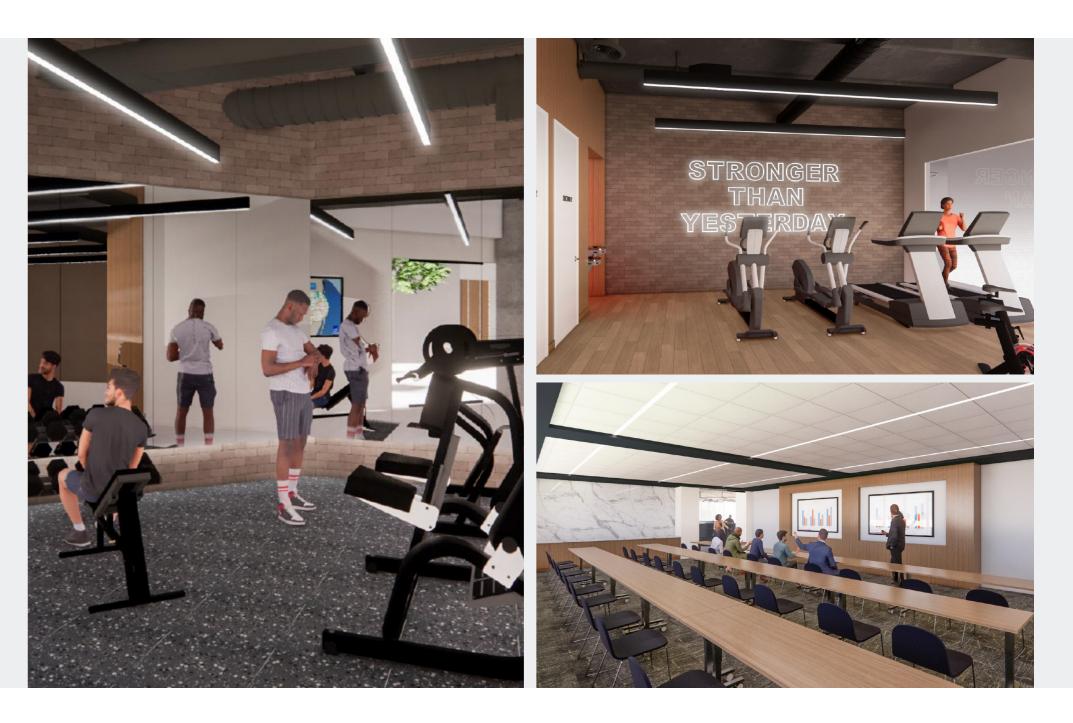

- Planned Renovations 2024
- Waterfront Downtown St. Petersburg Location
- Fitness Center with Showers & Conference Room that Seats 60 People
- Full Time Lobby Concierge and On-site Property Management

CONFERENCE FACILITY

FITNESS CENTER

WATERFRONT LOCATION

AL LANG STADIUM TROPICANA FIELD

APARTMENTS 100+, 5 MILES