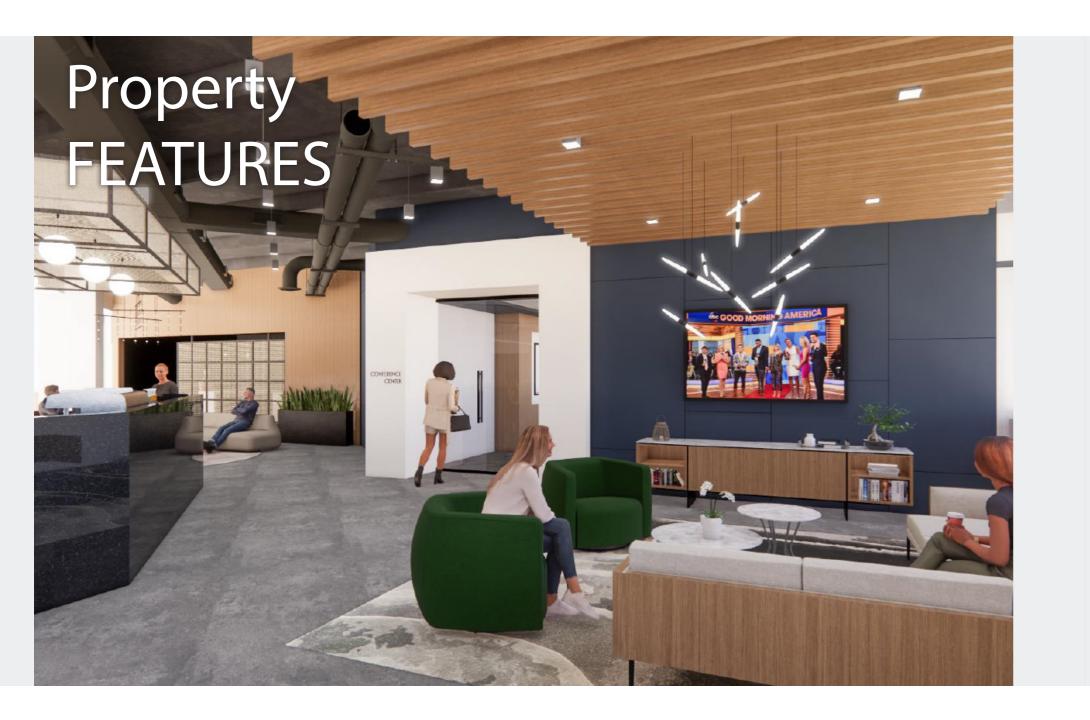

- Planned Renovations 2024
- Waterfront Downtown St. Petersburg Location
- Fitness Center with Showers & Conference Room that Seats 60 People
- Full Time Lobby Concierge and On-site Property Management

CONFERENCE FACILITY

FITNESS CENTER

WATERFRONT LOCATION

AL LANG STADIUM TROPICANA FIELD

APARTMENTS 100+, 5 MILES