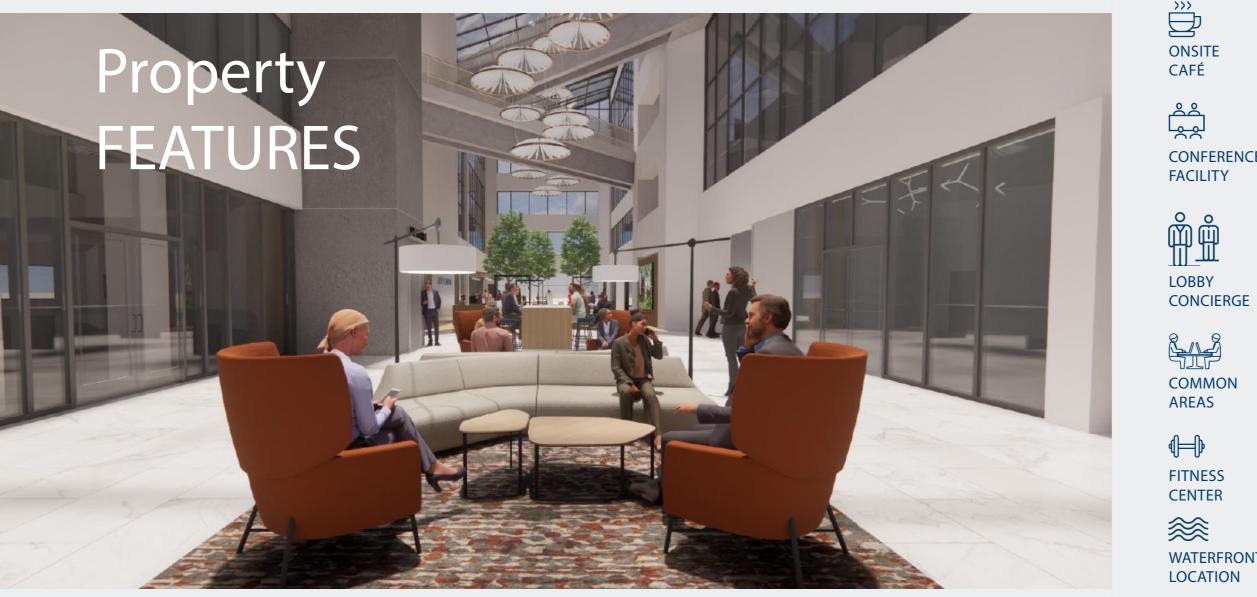

- Planned Renovations 2024
- Waterfront Downtown St. Petersburg Location
- Fitness Center with Showers & Conference Room that Seats 60 People
- Full Time Lobby Concierge and On-site Property Management

CONFERENCE FACILITY

FITNESS CENTER

WATERFRONT LOCATION

AL LANG STADIUM TROPICANA FIELD

APARTMENTS 100+, 5 MILES