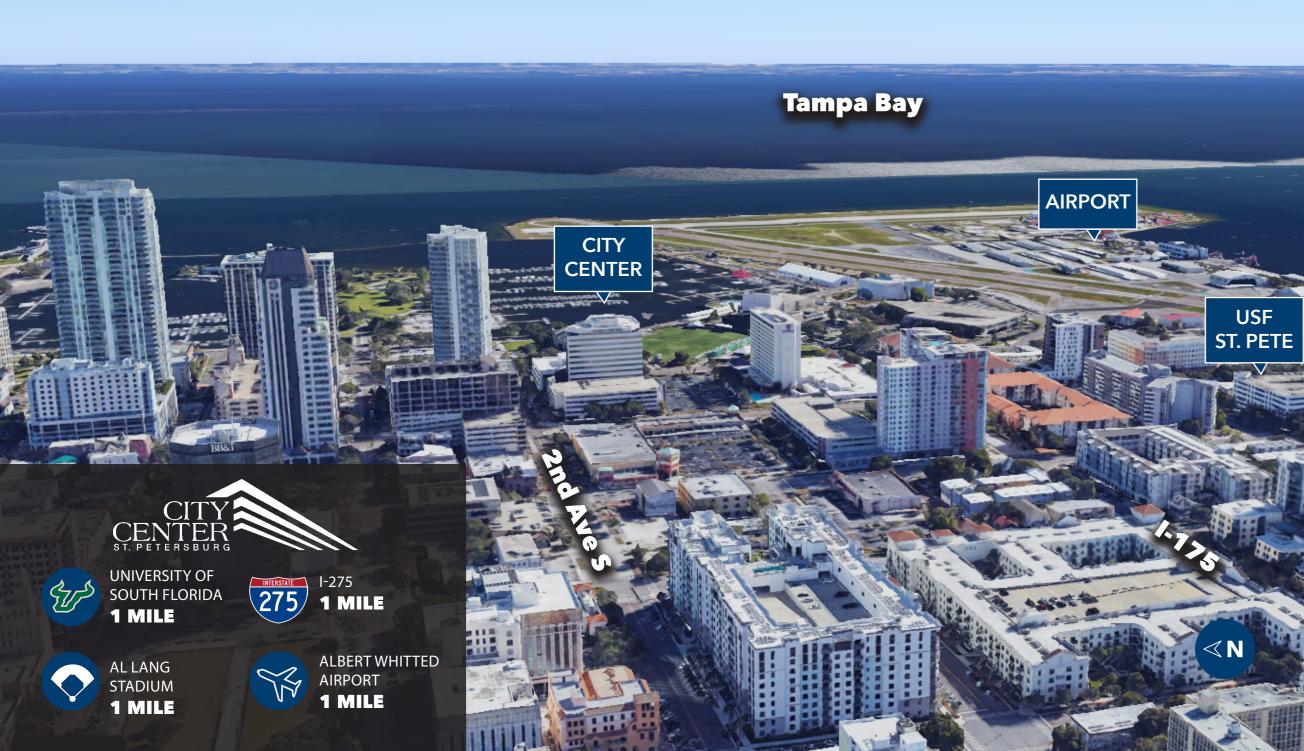

# Location HIGHLIGHTS

City Center is centrally located in Downtown St. Petersburg, with breathtaking views of Tampa Bay. The area offers a variety of activities and some of the most beautiful waterfronts in the country. Enjoy the sunny weather, bustling art scene and exciting nightlife in St. Petersburg.

#### Nearby Points Of Interest

- St. Pete Pier
- Al Lang Stadium & Tropicana Field
- Albert Whitted Airport
- Boyd Hill Nature Park & Fort De Soto Park
- Salvador Dali Museum & Museum of Fine Arts
- Mahaffey Theater