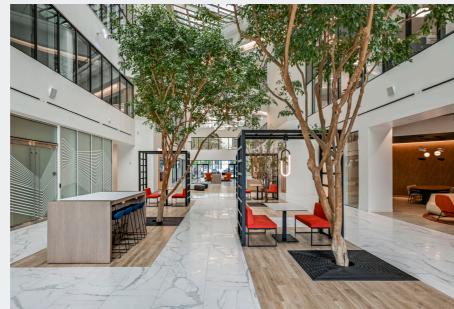

## Welcome to CITY CENTER

City Center provides unmatched views of Tampa Bay and the downtown St. Petersburg skyline from its premiere waterfront location. This Class A building now boasts a fully renovated lobby, fitness center, café, tenant lounge and conference center.

- Recently Completed Multi-Million Dollar Lobby and Amenity Renovations
- Waterfront Downtown St. Petersburg Location
- On-site Café Serving Breakfast and Lunch
- Fully Equipped Fitness Center with Showers
- Conference Room with Seating for 60 People
- Full-Time Lobby Concierge and On-site Property Management