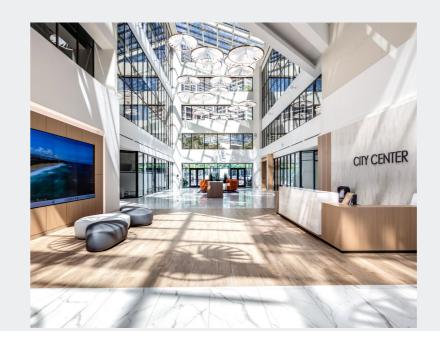

## Welcome to CITY CENTER

City Center provides unmatched views of Tampa Bay and the downtown St. Petersburg skyline from its premiere waterfront location. This Class A building now boasts a fully renovated lobby, fitness center, café, tenant lounge and conference center.

- Recently Completed Multi-Million Dollar Lobby and Amenity Renovations
- Waterfront Downtown St. Petersburg Location
- On-site Café Serving Breakfast and Lunch
- Fully Equipped Fitness Center with Showers
- Conference Room with Seating for 60 People
- Full-Time Lobby Concierge and On-site Property Management