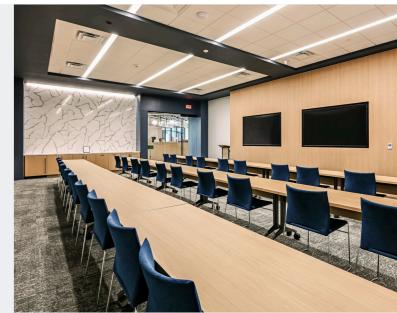

- Recently Completed Multi-Million Dollar Lobby and Amenity Renovations
- Waterfront Downtown St. Petersburg Location
- On-site Café Serving Breakfast and Lunch
- Fully Equipped Fitness Center with Showers
- Conference Room with Seating for 60 People
- Full-Time Lobby Concierge and On-site Property Management

CONFERENCE FACILITY

LOBBY CONCIERGE

FITNESS CENTER

500+, 5 MILES

AL LANG STADIUM TROPICANA FIELD

**APARTMENTS** 100+, 5 MILES