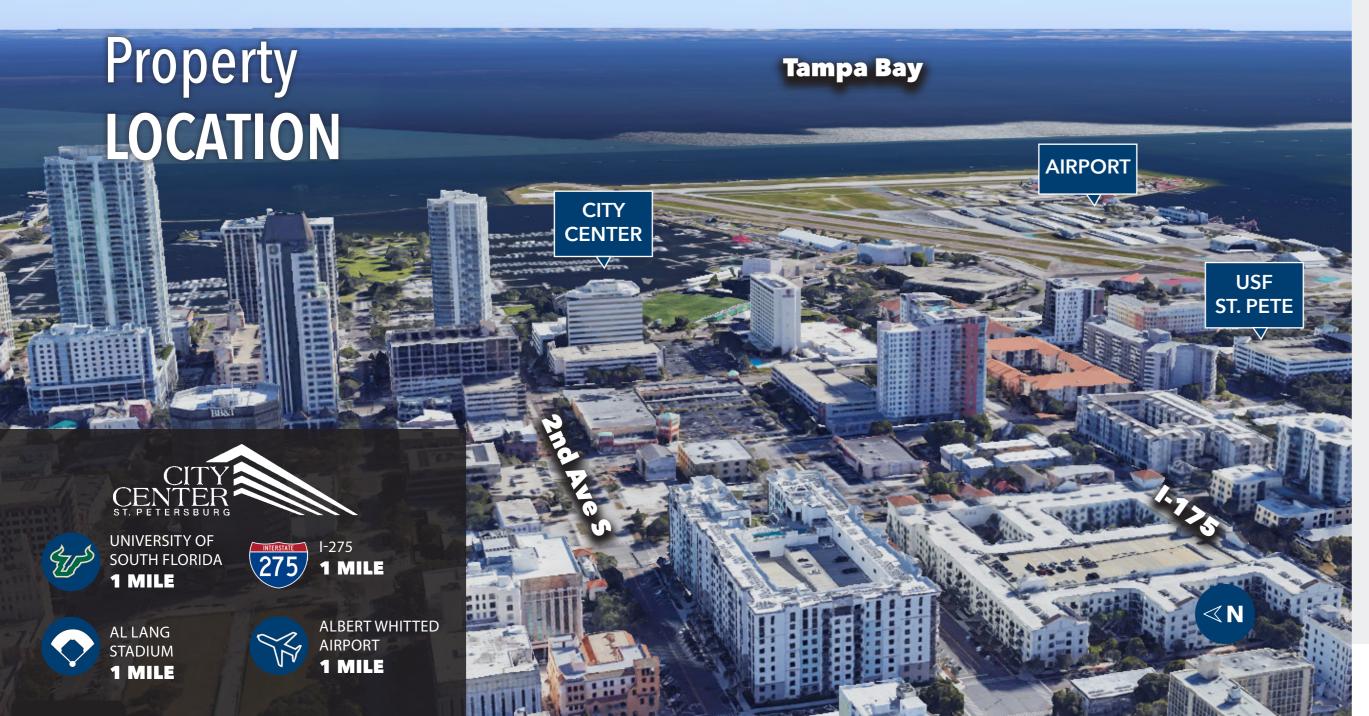

## Location **HIGHLIGHTS**

City Center is centrally located in downtown St. Petersburg, offering breathtaking views of Tampa Bay. The area features a wide range of activities and some of the most beautiful waterfronts in the country. Enjoy the sunny weather, vibrant art scene and exciting nightlife in St. Petersburg.

## Nearby Points Of Interest

- St. Pete Pier
- Al Lang Stadium & Tropicana Field
- Albert Whitted Airport
- Boyd Hill Nature Park & Fort De Soto Park
- Salvador Dali Museum & Museum of Fine Arts
- Mahaffey Theater