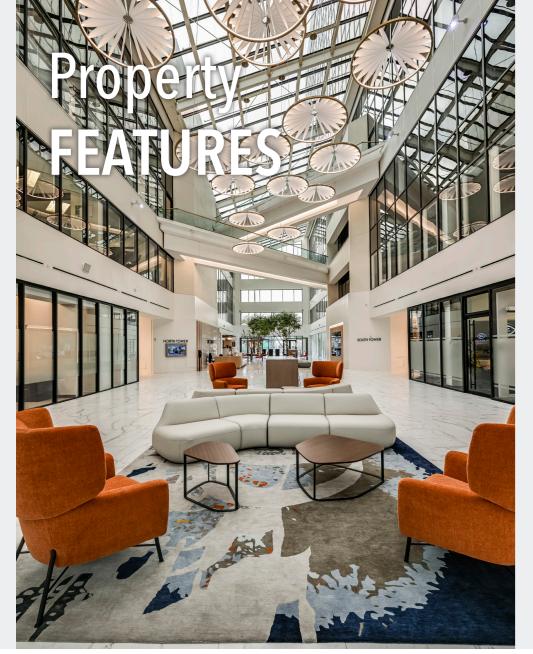

## Welcome to CITY CENTER

City Center provides unmatched views of Tampa Bay and the downtown St. Petersburg skyline from its premiere waterfront location. This Class A building now boasts a fully renovated lobby, fitness center, café, tenant lounge and conference center.

- Recently Completed Multi-Million Dollar Lobby and Amenity Renovations
- Waterfront Downtown St. Petersburg Location
- On-site Café Serving Breakfast and Lunch
- Fully Equipped Fitness Center with Showers
- Conference Room with Seating for 60 People
- Full-Time Lobby Concierge and On-site Property Management