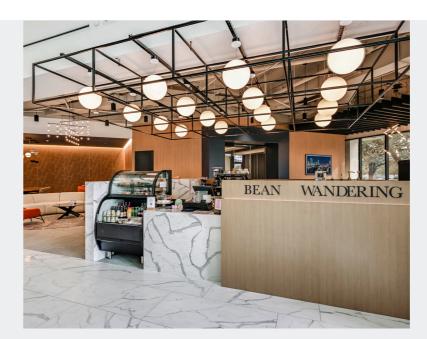

- Recently Completed Multi-Million Dollar Lobby and Amenity Renovations
- Waterfront Downtown St. Petersburg Location
- On-site Café Serving Breakfast and Lunch
- Fully Equipped Fitness Center with Showers
- Conference Room with Seating for 60 People
- Full-Time Lobby Concierge and On-site Property Management