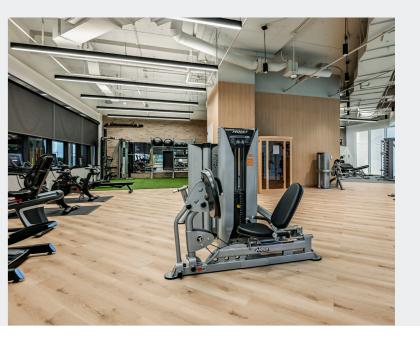

## Welcome to CITY CENTER

City Center provides unmatched views of Tampa Bay and the downtown St. Petersburg skyline from its premiere waterfront location. This Class A building now boasts a fully renovated lobby, fitness center, café, tenant lounge and conference center.

- Recently Completed Multi-Million Dollar Lobby and Amenity Renovations
- Waterfront Downtown St. Petersburg Location
- On-site Café Serving Breakfast and Lunch
- Fully Equipped Fitness Center with Showers
- Conference Room with Seating for 60 People
- Full-Time Lobby Concierge and On-site Property Management